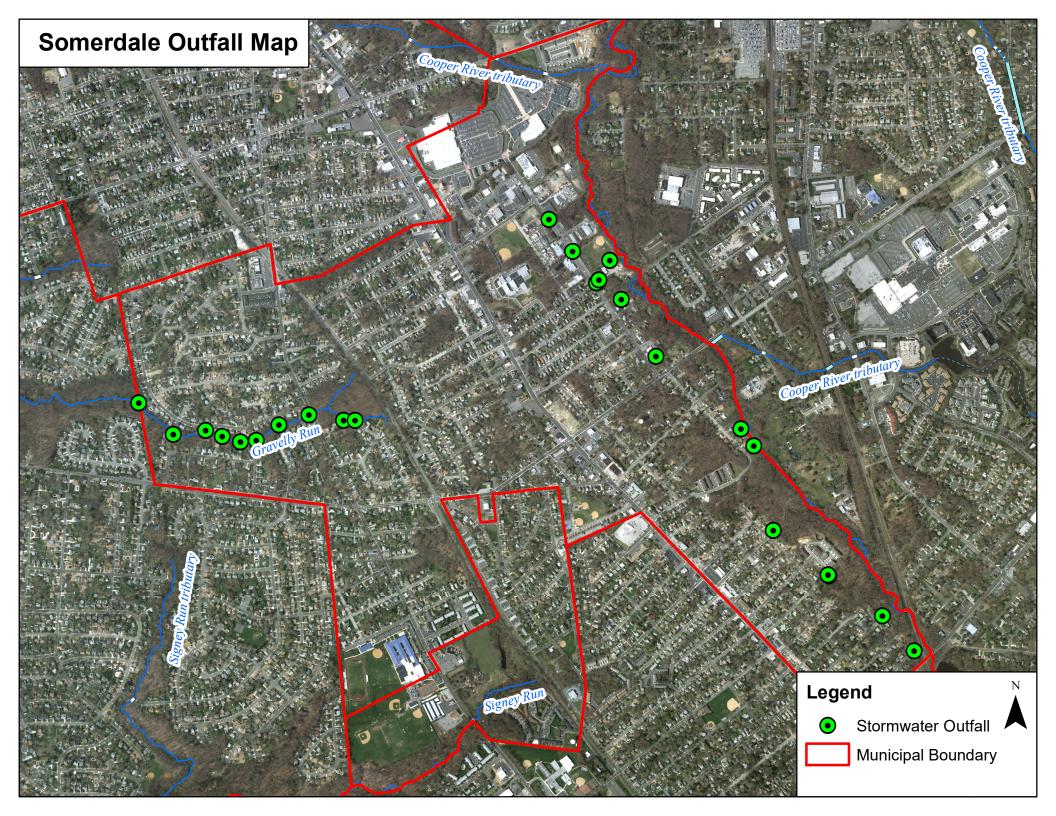

## Borough of Somerdale Stormwater Management Outfall Locations

| Address #1         | Address #2                                                                                                                                                                                                                                                                                                                                                                                                                                                                                                                                                                                    |
|--------------------|-----------------------------------------------------------------------------------------------------------------------------------------------------------------------------------------------------------------------------------------------------------------------------------------------------------------------------------------------------------------------------------------------------------------------------------------------------------------------------------------------------------------------------------------------------------------------------------------------|
| 600 Kennedy Blvd.  | 700 Kennedy Blvd.                                                                                                                                                                                                                                                                                                                                                                                                                                                                                                                                                                             |
| 300 Kennedy Blvd.  | 500 Kennedy Blvd.                                                                                                                                                                                                                                                                                                                                                                                                                                                                                                                                                                             |
| Public Works Dept. |                                                                                                                                                                                                                                                                                                                                                                                                                                                                                                                                                                                               |
| 202 Kennedy Blvd.  | 300 Kennedy Blvd.                                                                                                                                                                                                                                                                                                                                                                                                                                                                                                                                                                             |
| 202 Kennedy Blvd.  | 300 Kennedy Blvd.                                                                                                                                                                                                                                                                                                                                                                                                                                                                                                                                                                             |
| 108 Kennedy Blvd.  | 112 Kennedy Blvd.                                                                                                                                                                                                                                                                                                                                                                                                                                                                                                                                                                             |
| 10 Kennedy Blvd.   | 300 E. Somerdale Rd.                                                                                                                                                                                                                                                                                                                                                                                                                                                                                                                                                                          |
| 200 Osage Ave      | 204 Osage Ave                                                                                                                                                                                                                                                                                                                                                                                                                                                                                                                                                                                 |
| 212 Osage Ave      |                                                                                                                                                                                                                                                                                                                                                                                                                                                                                                                                                                                               |
| 508 Raws Ave       | 600 Raws Ave                                                                                                                                                                                                                                                                                                                                                                                                                                                                                                                                                                                  |
| 800 Lehigh Ave     | 801 Lehigh Ave                                                                                                                                                                                                                                                                                                                                                                                                                                                                                                                                                                                |
| 117 Lafayette Ave  | 810 Raws Ave                                                                                                                                                                                                                                                                                                                                                                                                                                                                                                                                                                                  |
| 1116 Lehigh Ave    | 1200 Lehigh Ave                                                                                                                                                                                                                                                                                                                                                                                                                                                                                                                                                                               |
| 1316 Lehigh Ave    | 111 Holyoke Ave                                                                                                                                                                                                                                                                                                                                                                                                                                                                                                                                                                               |
| 911 Sunset Dr.     | 913 Sunset Dr.                                                                                                                                                                                                                                                                                                                                                                                                                                                                                                                                                                                |
| 813 Sunset Dr.     | 824 Sunset Dr.                                                                                                                                                                                                                                                                                                                                                                                                                                                                                                                                                                                |
| 805 Sunset Dr.     | 807 Sunset Dr.                                                                                                                                                                                                                                                                                                                                                                                                                                                                                                                                                                                |
| 727 Sunset Dr.     | 801 Sunset Dr.                                                                                                                                                                                                                                                                                                                                                                                                                                                                                                                                                                                |
| 802 Liberty Dr.    | 804 Liberty Dr.                                                                                                                                                                                                                                                                                                                                                                                                                                                                                                                                                                               |
| 105 Rex Rd.        | 106 Rex Rd.                                                                                                                                                                                                                                                                                                                                                                                                                                                                                                                                                                                   |
| 709 Sunset Dr.     | 711 Sunset Dr.                                                                                                                                                                                                                                                                                                                                                                                                                                                                                                                                                                                |
| 47 McMichael Ave   |                                                                                                                                                                                                                                                                                                                                                                                                                                                                                                                                                                                               |
| 602 Sylvan Rd.     | 604 Sylvan Rd.                                                                                                                                                                                                                                                                                                                                                                                                                                                                                                                                                                                |
| 32 Farndale Rd.    | 35 Farndale Rd.                                                                                                                                                                                                                                                                                                                                                                                                                                                                                                                                                                               |
|                    | 600 Kennedy Blvd. 300 Kennedy Blvd. Public Works Dept. 202 Kennedy Blvd. 202 Kennedy Blvd. 108 Kennedy Blvd. 10 Kennedy Blvd. 200 Osage Ave 212 Osage Ave 508 Raws Ave 800 Lehigh Ave 117 Lafayette Ave 1116 Lehigh Ave 1316 Lehigh Ave 1317 Sunset Dr. 1318 Sunset Dr. 1318 Sunset Dr. 1319 Sunset Dr. 1419 Sunset Dr. 14105 Rex Rd. 14106 Sunset Dr. 14105 Rex Rd. 14106 Sunset Dr. 14106 Sunset Dr. 14106 Sunset Dr. 14107 Sunset Dr. 14108 Sunset Dr. |